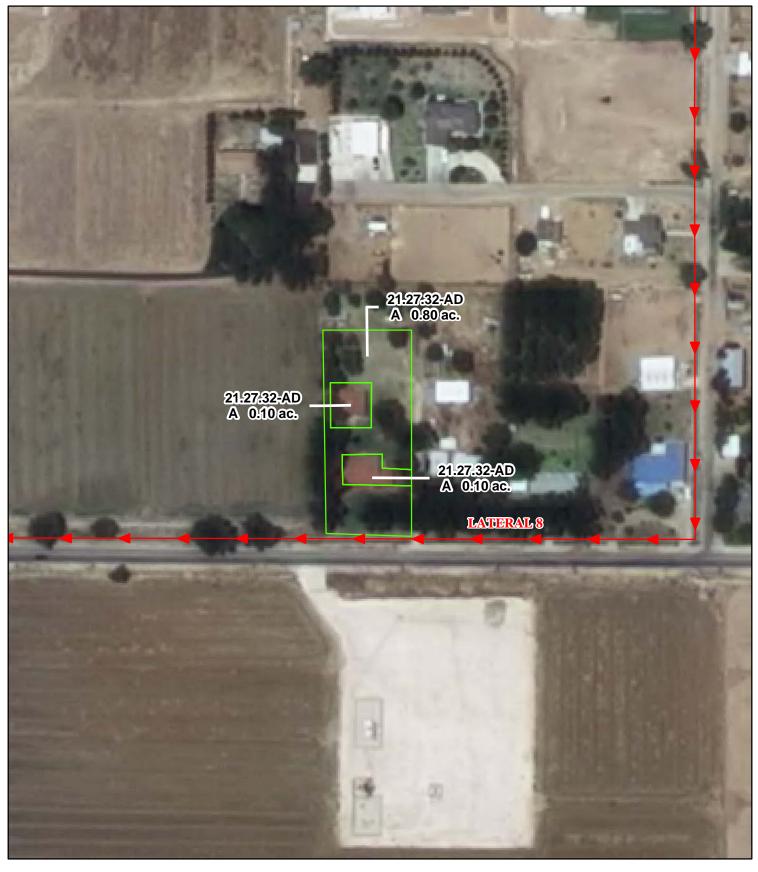

# f. Location and Amount of Irrigated Acreage:

Section 32, Township 21S, Range 27E, N.M.P.M.

Pt. NW<sup>1</sup>/<sub>4</sub>

1.00 acres

Total: 1.00 acres

As shown on the attached revised Hydrographic Survey Map for Subfile No. 21.27.32-AD, and the CID Section Hydrographic Survey Map Sheet No. 42 (1999-2011), included in Part F of this Appendix, representing the Court record as of the date of the filing of this Decree.